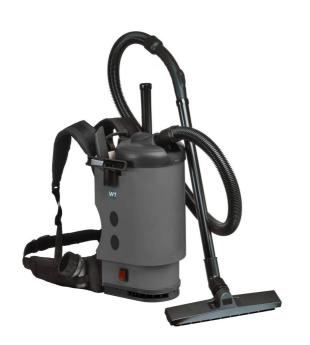

## W1

Backpack vacuum cleaner with 2-stage direct suction motor, powerful en quiet. This vacuum cleaner is completely made in PVC and equipped with ergonomic belts. Standard in the vacuum cleaner, 2 paper bag filters.