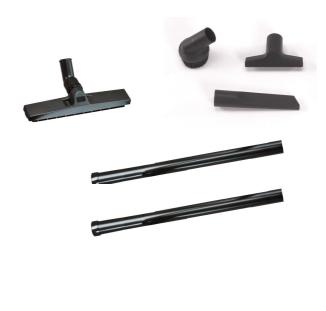

## W1

Backpack vacuum cleaner with 2-stage direct suction motor, powerful en quiet. This vacuum cleaner is completely made in PVC and equipped with ergonomic belts. Standard in the vacuum cleaner, 2 paper bag filters.

## **Standard tools**







W1

## **Technical data**

| Suction motor           | 230V - 50Hz                 |
|-------------------------|-----------------------------|
| Power                   | 1350W direct                |
| Depression              | 290 m/Bar                   |
| Air flow                | 51 l/sec                    |
| Filtering surface       | 0,1 m <sup>2</sup>          |
| Filter capacity         | 3,3                         |
| Weight                  | 4,8 kg                      |
| Noise level             | 60 dB(A)                    |
| Cable length            | 15 m                        |
| Tools                   | Ø 32                        |
| Dimensions              | L.24cm x Br.24cm x H.49,5cm |
| Norm and specifications | ( C - RoHS                  |