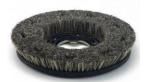

## **LIMPIA 13 ERG**

Modern of design, robust, reliable and very simple to use. The transmission by reduction gear ensures a high pressure on the ground and an incomparable reliability. The handle is equipped with a double safety to start. Equipped with an ergonomic and comfortable PVC handle of high strength.





Transmision; double planetary



# **LIMPIA 13 ERG**

### **Standard equipment:**

Supports on the handle for mounting accessories (tank)

#### **Option:**

Tank 00230A



## **Brushes**

nylon brush 00232





coco brush 00233



tynex brush 00237



#### **Other**

padholder 00231









# **LIMPIA 13 ERG**

# **Technical data**

| Brushspeed tr/min               | 190                         |
|---------------------------------|-----------------------------|
| Brushdiameter mm                | 330 mm - 13 inch            |
| Motor                           | 230V 50Hz 500W              |
| Transmission                    | double planetary            |
| Cable                           | 12 m                        |
| Commands                        | double safety on the handle |
| Weight                          | 22 kg                       |
| Brushpressure g/cm <sup>2</sup> | 37,0 g/cm²                  |
| Noise level                     | 54 db(A)                    |
| Dimensions