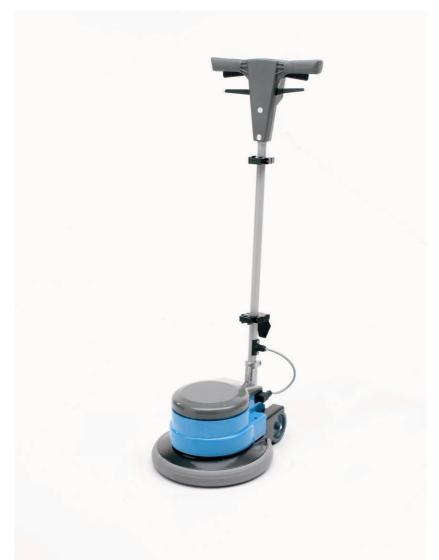

## **LIMPIA 13 ERG**

Modern of design, robust, reliable and very simple to use. The transmission by reduction gear ensures a high pressure on the ground and an incomparable reliability. The handle is equipped with a double safety to start. Equipped with an ergonomic and comfortable PVC handle of high strength.

# **LIMPIA 13 ERG**