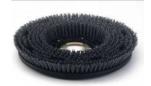

## **LIMPIA 13 ERG**

Modern of design, robust, reliable and very simple to use. The transmission by reduction gear ensures a high pressure on the ground and an incomparable reliability. The handle is equipped with a double safety to start. Equipped with an ergonomic and comfortable PVC handle of high strength.





Transmision; double planetary



# **LIMPIA 13 ERG**

### **Standard equipment:**

Supports on the handle for mounting accessories (tank)

#### **Option:**

Tank 00230A



## **Brushes**

nylon brush 00232





coco brush 00233



tynex brush 00237



#### **Other**

padholder 00231









# **LIMPIA 13 ERG**

# **Technical data**

| Brushspeed tr/min               | 190                         |
|---------------------------------|-----------------------------|
| Brushdiameter mm                | 330 mm - 13 inch            |
| Motor                           | 230V 50Hz 500W              |
| Transmission                    | double planetary            |
| Cable                           | 12 m                        |
| Commands                        | double safety on the handle |
| Weight                          | 22 kg                       |
| Brushpressure g/cm <sup>2</sup> | 37,0 g/cm²                  |
| Noise level                     | 54 db(A)                    |
| Dimensions                      | 1120x420x340 mm