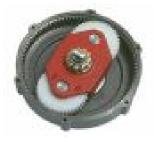

## **LIMPIA 13 ERG**

Modern of design, robust, reliable and very simple to use. The transmission by reduction gear ensures a high pressure on the ground and an incomparable reliability. The handle is equipped with a double safety to start. Equipped with an ergonomic and comfortable PVC handle of high strength.





Transmision; double planetary



# **LIMPIA 13 ERG**

### **Standard equipment:**

Supports on the handle for mounting accessories (tank)

#### **Option:**

Tank 00230A



## **Brushes**

nylon brush 00232





coco brush 00233



tynex brush 00237



#### **Other**

padholder 00231









# **LIMPIA 13 ERG**

# **Technical data**

| Brushspeed tr/min               | 190                         |
|---------------------------------|-----------------------------|
| Brushdiameter mm                | 330 mm - 13 inch            |
| Motor                           | 230V 50Hz 500W              |
| Transmission                    | double planetary            |
| Cable                           | 12 m                        |
| Commands                        | double safety on the handle |