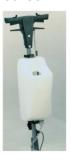

## **LIMPIA 13 ERG**

Modern of design, robust, reliable and very simple to use. The transmission by reduction gear ensures a high pressure on the ground and an incomparable reliability. The handle is equipped with a double safety to start. Equipped with an ergonomic and comfortable PVC handle of high strength.

# **LIMPIA 13 ERG**

### **Standard equipment:**

Supports on the handle for mounting accessories (tank)

#### **Option:**

Tank 00230A